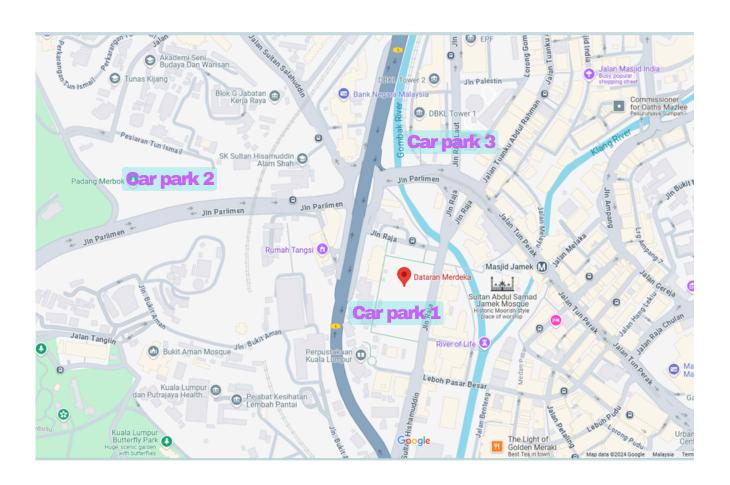

# Car park & Start time

**Start Location: Dataran Merdeka** 

#### Where to park

Full marathon duo and Half marathon Dataran Merdeka Padang Merbok DBKL Building

10km & 5km runners Dataran Merdeka Padang Merbok DBKL Building