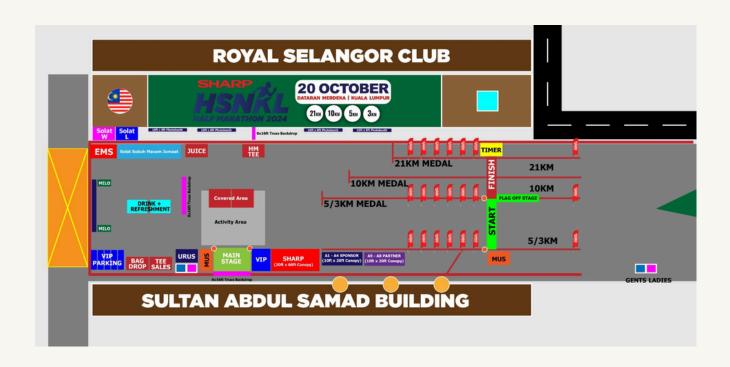

### Layout of the Dataran Merdeka and Start line/ Finish line.

- a) You may pick up the medals at the finish line There will be MWM crew to hand out to you as you complete your run.
- b) The start line and finish line for 21km and 10km is different. They are on side by side.
- c) The 5km, however, will start and end on the other the same side.
- d) The MwM secretariat will be available for inquiries.
- e) The drop bag will also be shared with HSN KL
- f) Backdrops for MWM will be also around the area.
- g) Top 3 winners will go up on the stage.
- h) The other winners will proceed to secretariat tent for a simple prizing giving there.