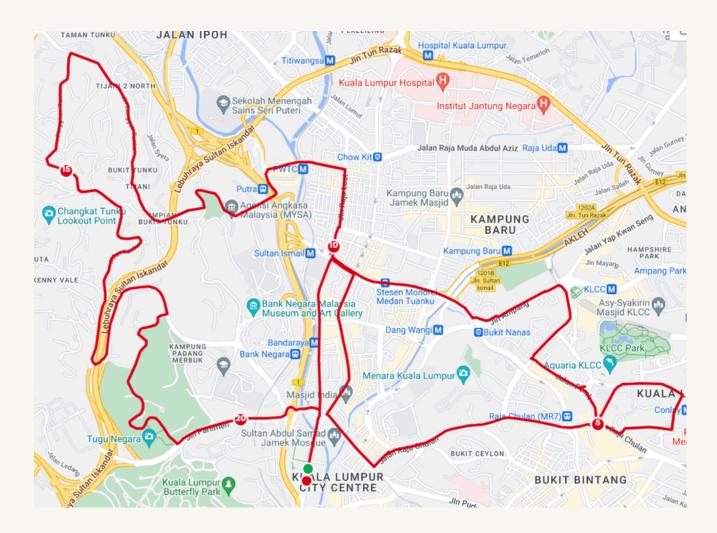

### **Route Full Marathon Duo**

(2x half marathon)

## & Half Marathon

The Full M Duo is a combination of 2 participants running HM. Their combined distance will be accumulated to be Full Marathon. Their placing will be determined by the combined time they recorded for their time of completion. The participants for Half marathon are also flagged off at the same time.

The two categories will be flag off at 4.15am. The route will be the same as SharpHSNKL Half marathon. Hence you wil be running together with runners from that event as well. The signages are basically from the HSN KL event as well.

There is some elevation gain of 125m elevation. The route will be the same as SharpHSNKL Half marathon. Hence you wil be running together with runners from that event as well. The signages are basically from the HSN KL event as well. Please also note that the marshall will also wear HSNKL crew tshirt. Do follow their instructions.