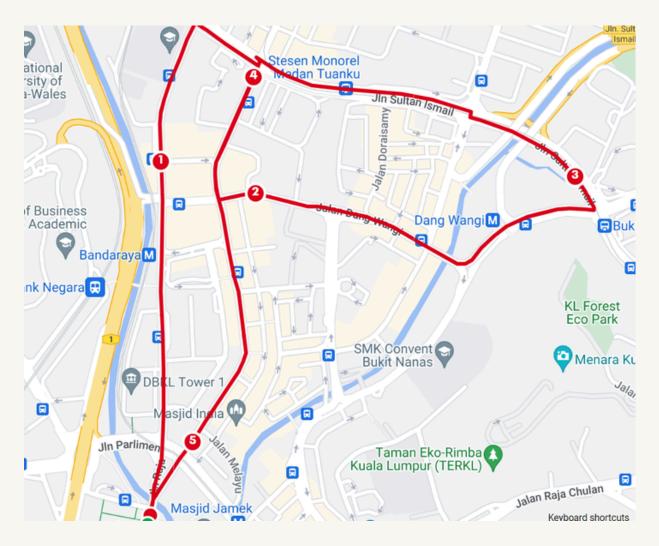

The two categories will be flag off at 4.15am. The route will be the same as SharpHSNKL Half marathon. Hence you wil be running together with runners from that event as well. The signages are basically from the HSN KL event as well.

There is some elevation gain of 125m elevation. The route will be the same as SharpHSNKL Half marathon. Hence you wil be running together with runners from that event as well. The signages are basically from the HSN KL event as well. Please also note that the marshall will also wear HSNKL crew tshirt. Do follow their instructions.

### **Route 5km**

The 5km route is basically KL Car free morning.
The emcee will announce for the 5km Bib J-M to be flagged off first.
The 5km fun run will then be flag off together with the participants from HSNKL.

For the 5km speed, you may expect some human traffic when you come into Jalan Sultan Ismail. This is because KL Car Free morning is not closed for Larian HSNKL and MWM. Hence, there may be some KLFCM crowd. However there are not many, as most will be participating in HSNKL and MWM. We currently trying to get KL Car Free morning crew to assist in the lane for our 5km to run in a certain dedicated lane. This will be update before flag off.