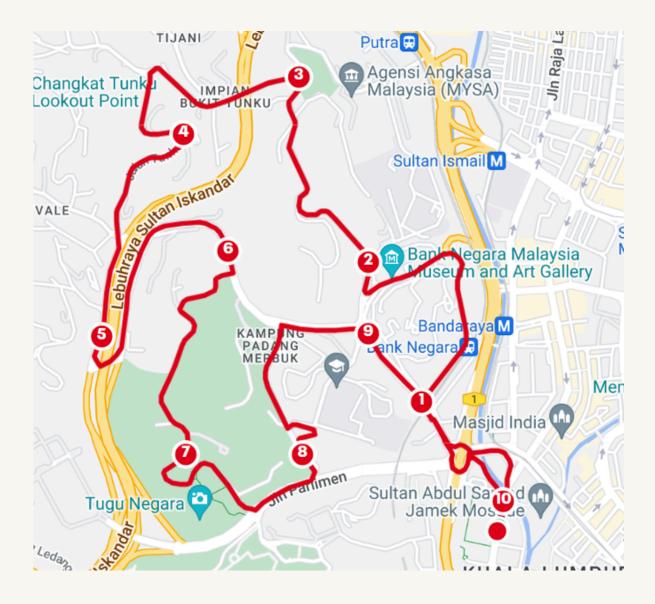

### **Route Full Marathon Duo**

(2x half marathon)

## & Half Marathon

The Full M Duo is a combination of 2 participants running HM. Their combined distance will be accumulated to be Full Marathon. Their placing will be determined by the combined time they recorded for their time of completion. The participants for Half marathon are also flagged off at the same time.

The two categories will be flag off at 4.15am. The route will be the same as SharpHSNKL Half marathon. Hence you wil be running together with runners from that event as well. The signages are basically from the HSN KL event as well.

There is some elevation gain of 125m elevation. The route will be the same as SharpHSNKL Half marathon. Hence you wil be running together with runners from that event as well. The signages are basically from the HSN KL event as well. Please also note that the marshall will also wear HSNKL crew tshirt. Do follow their instructions.