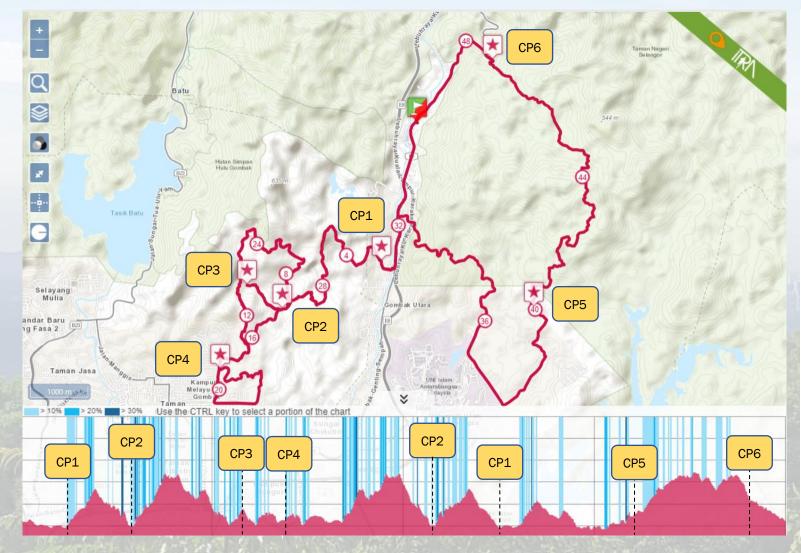

#### GOMBAK50 Route Map & Course Profile (Powered by COROS)

Start/Finish: Dewan Serbaguna JAKOA, Bt 12 Gombak

Date/Flag-Off Time: 25<sup>th</sup> June 2023, 4.00 am

Date/Cut-Off Time: 25<sup>th</sup> June 2023, 5.00pm (↑ 1 hour)

Actual Distance: **49.7km (↓ 0.3km)** 

Ascent/Descent: 2240m/2240m (个 327m)

Aidstations & Checkpoints: 4 (CP1, CP2, CP4, CP5) & 6

Trail Section: **75% (个 6.7%)** 

| Location                | KM   | To Next CP | FOT     | СОТ      | Details                                  |  |
|-------------------------|------|------------|---------|----------|------------------------------------------|--|
| Start Dewan JAKOA       | 0    | 3.0        | 4.00 am |          | Toilet, Medic                            |  |
| CP1 Desa Makmur         | 3.0  | 4.2        |         |          | Checkpoint                               |  |
| CP2 MARATHON BAKER      | 7.2  | 7.2        |         |          | Checkpoint, Refreshments                 |  |
| CP3 Air Terjun 7 Puteri | 14.4 | 2.6        |         |          | Checkpoint, Collect Rubber Band          |  |
| CP4 Bukit Permata       | 17.0 | 6.4        |         |          | Checkpoint, Medic, Refreshments          |  |
| CP2.1 MARATHON BAKER    | 23.4 | 4.3        |         |          | Checkpoint, Refreshments                 |  |
| CP1.1 Desa Makmur       | 27.7 | 12.3       |         | 12.00 pm | Checkpoint, Refreshments                 |  |
| CP5 Sg Pusu             | 40.0 | 7.4        |         |          | Checkpoint, Refreshments                 |  |
| CP6 Kuari               | 47.4 | 2.3        |         |          | Checkpoint                               |  |
| Finish Dewan JAKOA      | 49.7 | 0          |         | 5.00 pm  | Finish Line, Toilet, Medic, Refreshments |  |

#### Notes:

1. Please be at the race village before flag-off time.

2. The race course was diverted due to ECRL development, and the distance was decreased by 300m.

3. CP2 Marathon Baker is at the junction before CP3 Air Terjun 7 Puteri.

4. Collect your rubber band at CP3 and make sure your bib number is keyed in by the checkpoint crew (CP3, CP5 & CP6).

5. Download the GPX file.

6. The race course might be diverted or changed due to unforeseen circumstances, e.g., weather conditions, landslides, etc.