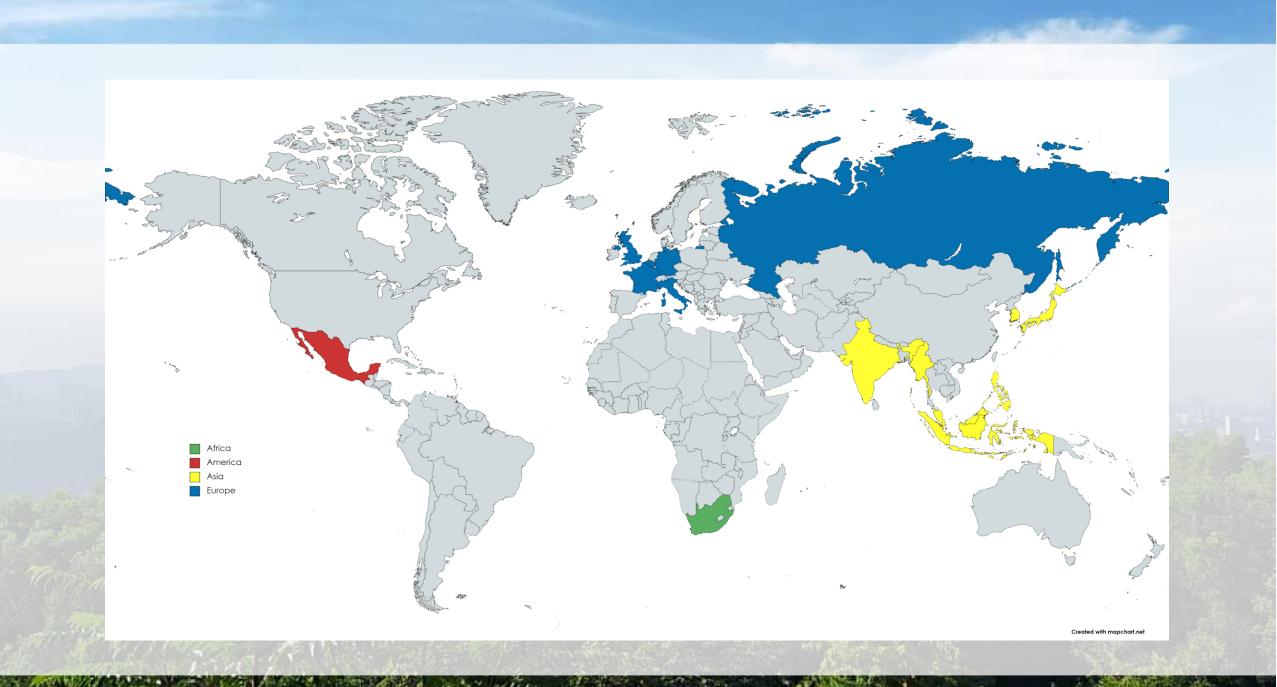

#### **PARTICIPATING COUNTRIES**

Africa – South Africa

America – Mexico

Asia – Malaysia, Indonesia, Japan, Singapore, The Philippines, India, South Korea, Myanmar Europe – Great Britain, France, Belgium, Germany, Italy, Russia