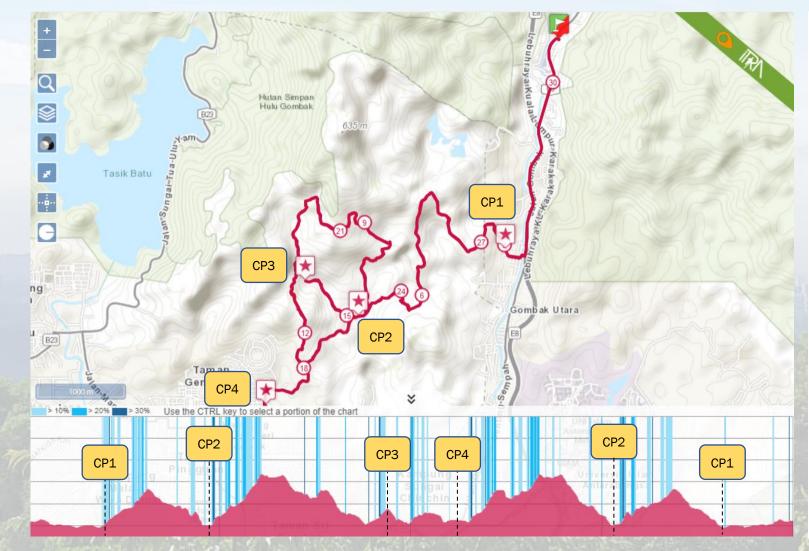

#### GOMBAK50 Route Map & Course Profile (Powered by COROS)

Start/Finish: Dewan Serbaguna JAKOA, Bt 12 Gombak

Date/Flag-Off Time: 25<sup>th</sup> June 2023, 4.00 am

Date/Cut-Off Time: 25<sup>th</sup> June 2023, 5.00pm (↑ 1 hour)

Actual Distance: **49.7km (↓ 0.3km)** 

Ascent/Descent: 2240m/2240m (个 327m)

Aidstations & Checkpoints: 4 (CP1, CP2, CP4, CP5) & 6

Trail Section: **75% (个 6.7%)** 

| Location                | KM   | To Next CP | FOT     | СОТ      | Details                                  |  |
|-------------------------|------|------------|---------|----------|------------------------------------------|--|
| Start Dewan JAKOA       | 0    | 3.0        | 4.00 am |          | Toilet, Medic                            |  |
| CP1 Desa Makmur         | 3.0  | 4.2        |         |          | Checkpoint                               |  |
| CP2 MARATHON BAKER      | 7.2  | 7.2        |         |          | Checkpoint, Refreshments                 |  |
| CP3 Air Terjun 7 Puteri | 14.4 | 2.6        |         |          | Checkpoint, Collect Rubber Band          |  |
| CP4 Bukit Permata       | 17.0 | 6.4        |         |          | Checkpoint, Medic, Refreshments          |  |
| CP2.1 MARATHON BAKER    | 23.4 | 4.3        |         |          | Checkpoint, Refreshments                 |  |
| CP1.1 Desa Makmur       | 27.7 | 12.3       |         | 12.00 pm | Checkpoint, Refreshments                 |  |
| CP5 Sg Pusu             | 40.0 | 7.4        |         |          | Checkpoint, Refreshments                 |  |
| CP6 Kuari               | 47.4 | 2.3        |         |          | Checkpoint                               |  |
| Finish Dewan JAKOA      | 49.7 | 0          |         | 5.00 pm  | Finish Line, Toilet, Medic, Refreshments |  |

#### Notes:

1. Please be at the race village before flag-off time.

2. The race course was diverted due to ECRL development, and the distance was decreased by 300m.

3. CP2 Marathon Baker is at the junction before CP3 Air Terjun 7 Puteri.

4. Collect your rubber band at CP3 and make sure your bib number is keyed in by the checkpoint crew (CP3, CP5 & CP6).

5. Download the GPX file.

6. The race course might be diverted or changed due to unforeseen circumstances, e.g., weather conditions, landslides, etc.