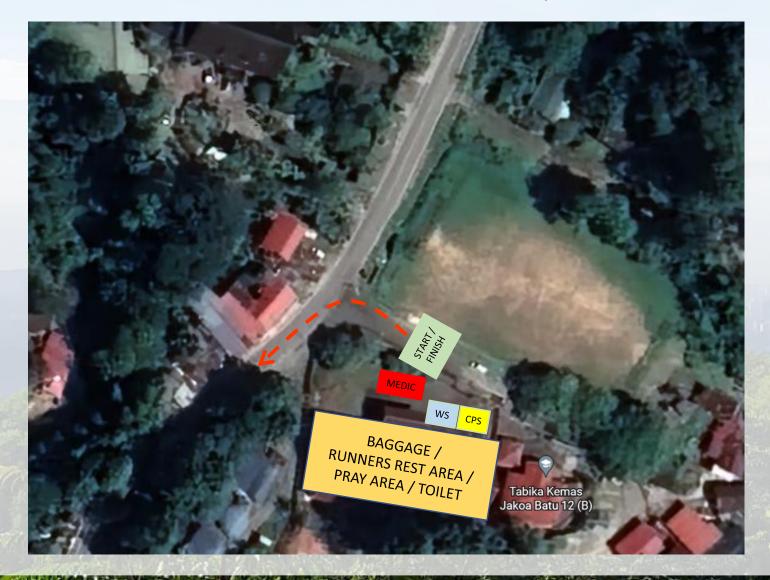

#### RACE VILLAGE LAYOUT (N 3° 17' 42.262", E 101° 43' 55.653")

- 1. Start/Finish Line will be at the road in front of the hall/field
- 2. DO NOT block the main entrance
- 3. Medic & Ambulance will be on standby at Race Village
- 4. Please be at the Race Village before your flag-off time
- 5. Make sure all Mandatory Items are ready
- Runners may use the baggage drop service in the Dewan from 2.30 am until 5.30 pm only
- 7. Pray area, toilet are in the hall
- 8. Throw your trash at designated place
- 9. Take care of your precious belongings
- 10. Keep things in the Dewan as it is

#### RACE VILLAGE LAYOUT (N 3° 17' 42.262", E 101° 43' 55.653")

- 1. Red Box: NO PARKING ZONE
- 2. Yellow Box: Parking Zone
- 3. Red Dots: Walk path to Race Village
- 4. You may park on the roadside
- 5. DO NOT PARK in front of houses or shops
- 6. DO NOT BLOCK the road or any entrance/exit
- 7. DO NOT DOUBLE PARK
- 8. Make sure NO important treasure in your vehicle
- 9. Car Park space is limited
- 10. Park at your own risk