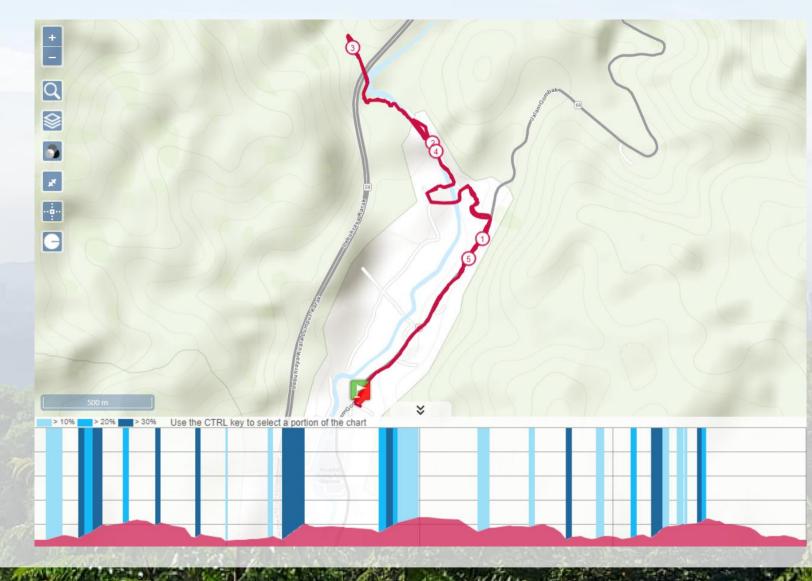

#### GOMBAK7 Route Map & Course Profile (Powered by COROS)

Start/Finish: Dewan Serbaguna JAKOA, Bt 12 Gombak

Date/Flag-Off Time: 25<sup>th</sup> June 2023, 7.30 am

Date/Cut-Off Time: 25<sup>th</sup> June 2023, 10.00 am

Actual Distance: 5.9km (↓ 0.9km)

Ascent/Descent: 440m/440m (↑ 235m)

Aidstations & Checkpoints: 0

Trail Section: **33.7% (↑ 15.46%)** 

#### **GOMBAK7** Timeline

| Location           | КМ  | To Next CP | FOT     | СОТ      | Details                                  |
|--------------------|-----|------------|---------|----------|------------------------------------------|
| Start Dewan JAKOA  | 0   | 5.9        | 7.30 am |          | Toilet, Medic                            |
| Fruit Stall        | 4.6 | 1.3        |         |          | Bring cash if you want to buy fruits     |
| Finish Dewan JAKOA | 5.9 | 0          |         | 10.00 am | Finish Line, Toilet, Medic, Refreshments |

#### Notes:

1. Please be at the race village before flag-off time.

2. The race course was diverted to Kem Sedayu due to ECRL development, and the distance was shortened by 900m.

3. There will be no aid stations on the course. Bring your own water.

4. There are at least three river crossings and one tunnel on the route; wear appropriate clothing.

5. Hiking poles, headlamps, and gloves are recommended.

6. Watch out for trucks passing by because it is close to the ECRL construction area.

7. Stay on course and always behind pacers / in front of sweepers.

8. Download the <u>GPX file</u>. GPX is not final. Always follow the pacers.

9. The race course might be diverted or changed due to unforeseen circumstances, e.g., weather conditions, landslides, etc.