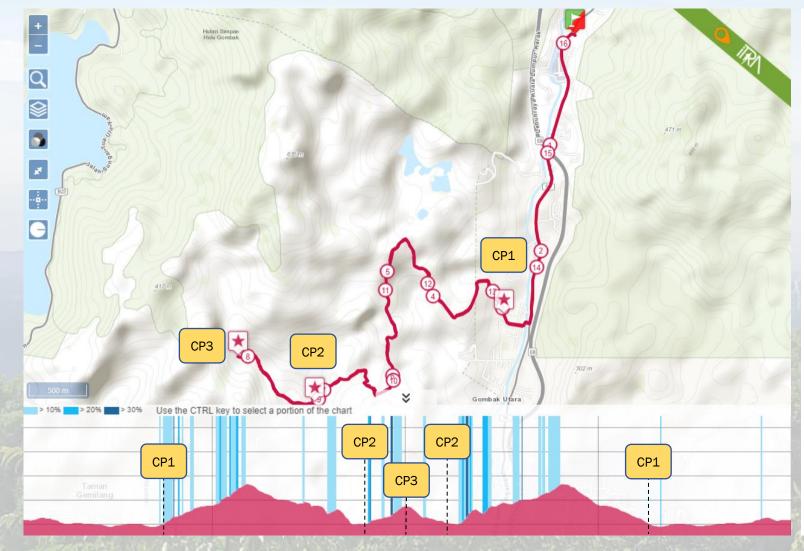

#### GOMBAK30 Route Map & Course Profile (Powered by COROS)

Start/Finish: Dewan Serbaguna JAKOA, Bt 12 Gombak

Date/Flag-Off Time: 25<sup>th</sup> June 2023, 6.30 am

Date/Cut-Off Time: 25<sup>th</sup> June 2023, 2.30pm

Actual Distance: 30.5km (↓ 1km)

Ascent/Descent: 1220m/1220m (↑ 65m)

Aidstations & Checkpoints: **3 (CP1, CP2, CP4) & 4** 

Trail Section: 79.6% (个 10.8%)

#### GOMBAK30 Timeline

| Location                | КМ   | To Next CP | FOT     | СОТ     | Details                                  |
|-------------------------|------|------------|---------|---------|------------------------------------------|
| Start Dewan JAKOA       | 0    | 3.0        | 6.30 am |         | Toilet, Medic                            |
| CP1 Desa Makmur         | 3.0  | 4.2        |         |         | Checkpoint                               |
| CP2 MARATHON BAKER      | 7.2  | 7.2        |         |         | Checkpoint, Refreshments                 |
| CP3 Air Terjun 7 Puteri | 14.4 | 2.6        |         |         | Checkpoint, Collect Rubber Band          |
| CP4 Bukit Permata       | 17.0 | 6.4        |         |         | Checkpoint, Medic, Refreshments          |
| CP2.1 MARATHON BAKER    | 23.4 | 4.3        |         |         | Checkpoint, Refreshments                 |
| CP1.1 Desa Makmur       | 27.7 | 2.8        |         |         | Checkpoint, Refreshments                 |
| Finish Dewan JAKOA      | 30.5 | 0          |         | 2.30 pm | Finish Line, Toilet, Medic, Refreshments |

#### Notes:

- 1. Please be at the race village before flag-off time.
- 2. The race course was diverted due to ECRL development, and the distance was decreased by 1km.
- 3. CP2 Marathon Baker is at the junction before CP3 Air Terjun 7 Puteri.
- 4. Collect your rubber band at CP3 and make sure your bib number is keyed in by the checkpoint crew.
- 5. Download the GPX file.

6. The race course might be diverted or changed due to unforeseen circumstances, e.g., weather conditions, landslides, etc.