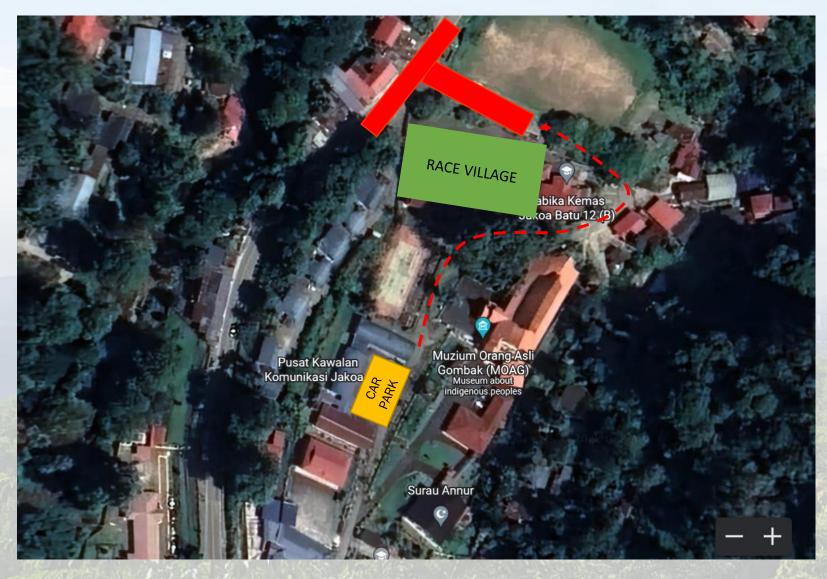

#### RACE VILLAGE LAYOUT (N 3° 17' 42.262", E 101° 43' 55.653")

- 1. Start/Finish Line will be at the road in front of the hall/field
- 2. DO NOT block the main entrance
- 3. Medic & Ambulance will be on standby at Race Village
- 4. Please be at the Race Village before your flag-off time
- 5. Make sure all Mandatory Items are ready
- Runners may use the baggage drop service in the Dewan from 2.30 am until 5.30 pm only
- 7. Pray area, toilet are in the hall
- 8. Throw your trash at designated place
- 9. Take care of your precious belongings
- 10. Keep things in the Dewan as it is

#### RACE VILLAGE LAYOUT (N 3° 17' 42.262", E 101° 43' 55.653")

- 1. Red Box: NO PARKING ZONE
- 2. Yellow Box: Parking Zone
- 3. Red Dots: Walk path to Race Village
- 4. You may park on the roadside
- 5. DO NOT PARK in front of houses or shops
- 6. DO NOT BLOCK the road or any entrance/exit
- 7. DO NOT DOUBLE PARK
- 8. Make sure NO important treasure in your vehicle
- 9. Car Park space is limited
- 10. Park at your own risk